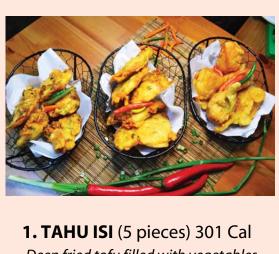

#### **LIGHT BITES**

1. TAHU ISI (5 pieces) 301 CalDeep fried tofu filled with vegetables2. BAKWAN (5 pieces) 146 CalVegetable fritters

25

25

**3. TEMPE MENDOAN** (5 pieces) 318 Cal Deep fried tempeh in spiced batter