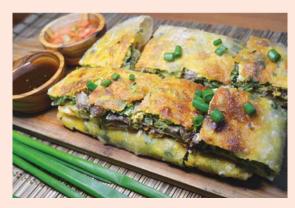

28

**7. PEMPEK** 340 Cal Fried fish cake filled with egg yolk served in soya sweet & sour sauce

28

**8. MARTABAK TELOR** (+/- 30 min) 581 Cal Savory crepe-like dish with eggs, spring onions & beef fillings