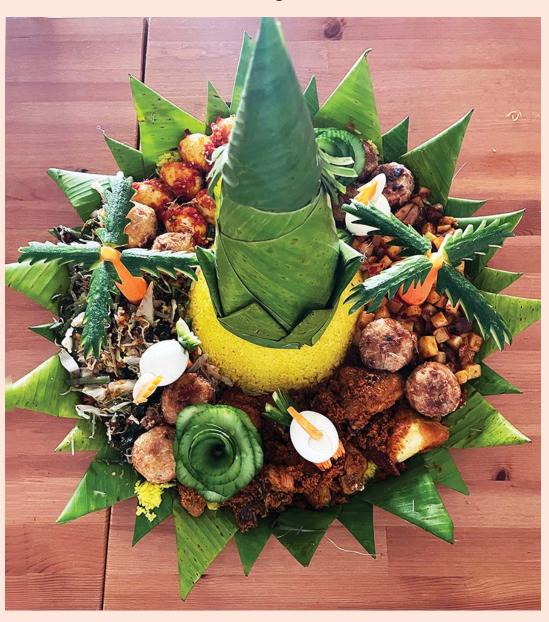

#### **NASITUMPENG**

Indonesian cone shaped rice with side dishes of vegetables (urap), fried chicken, sweet stir fry tempeh (Tempe orek) and fried potato patties (perkedel) and Egg belado

Preorder 10 Persons 545 Cal/serving 375

Preorder 20 Persons 480 Cal/serving 575

5% of VAT is applicable on all item

- +971 4 379 5501
- +971 50 453 9991
- o dapoerkita
- **f** dapoerkitadubai
- ☑ dapoerkita@mail.com
- Dapoer Kita Restaurant
- Dapoer Kita Restaurant