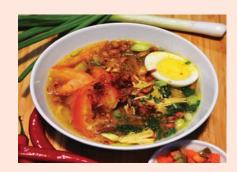

### **MEAT**

| $\Diamond$ | <b>17. SOTO BETAWI</b> 557 Cal <b>W O</b> Betawi coconut milk soup with beef, vegetables served with rice | 29 |
|------------|-----------------------------------------------------------------------------------------------------------|----|
| $\Diamond$ | <b>18. SOP IGA</b> 734 Cal <b>**</b> Beef ribs in clear soup served with rice                             | 30 |
| $\Diamond$ | <b>19. IGA BAKAR</b> 804 Ca Grilled beef ribs served with rice and clear soup                             | 33 |
|            | <b>20. IGA BALADO</b> 749 Cal                                                                             | 33 |
| $\Diamond$ | 21. SOP BUNTUT 734 Cal (Soup served with rice)                                                            | 30 |
|            | <b>22. BUNTUT BAKAR</b> 804 Cal                                                                           | 33 |
|            | <b>23. BUNTUT BALADO</b> 749 Cal <b>(3)</b> Oxtail fried in red chili served with rice and clear soup     | 33 |
|            | <b>24. TONGSENG KAMBING</b> 578 Cal Mutton vegetables coconut milk curry served with rice                 | 32 |