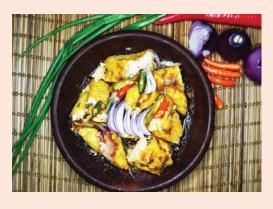

25

**4. TAHU GEJROT** 382 Cal Fried tofu served in spicy sweet and sour sauce

15

**5. BATAGOR** (Goreng/ Kuah) 370 Cal Fried fish dumpling and tofu with peanut sauce or soup

28

**6. SIOMAY** 360 Cal Steamed fish dumpling, tofu and vegetables with peanut sauce