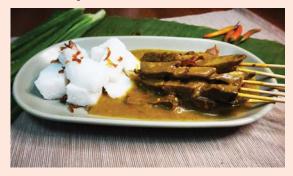

## **SATE / SATAY**

| $\Diamond$ | <b>25. SATE AYAM</b> 691 Cal                                                                                                          | 28       |
|------------|---------------------------------------------------------------------------------------------------------------------------------------|----------|
|            | <b>26. SATE KAMBING</b> 843 Cal                                                                                                       | 32       |
|            | <b>27. SATE PADANG</b> 474 Cal                                                                                                        | 30       |
|            | POULTRY                                                                                                                               |          |
| $\Diamond$ | 28. NASI AYAM PENYET 796 Cal  Pressed fried chicken with chili served with fried tempeh, tofu & rice                                  | 32       |
|            | <b>29. NASI AYAM BAKAR</b> 449 Cal Maried tempeh, tofu & rice                                                                         | 29       |
| $\Diamond$ | <b>30. NASI PECEL AYAM</b> 449 Cal                                                                                                    | 29       |
|            | <b>31. NASI TIMBEL</b> 449 Cal Rice wrapped in banana leaves served with fried or grilled chicken, fried tempeh, tofu and salted fish | 29       |
| $\Diamond$ | <b>32. BEBEK KREMES / BAKAR</b> 873 Cal Fried or grilled duck served with fried tofu, tempeh and rice                                 | 34       |
|            | <b>33. BEBEK BALADO / CABE IJO</b> 893 Cal  Fried duck served with red or green chili, fried tempeh, tofu & rice                      | 34       |
| $\Diamond$ | <b>34. SOTO AYAM</b> 437 Cal                                                                                                          | 29<br>19 |