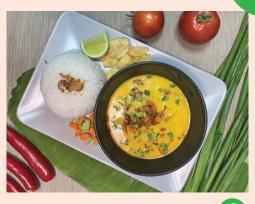

### **MEAT**

| $\Diamond$ | <b>17. SOTO BETAWI</b> 557 Cal <b>W O</b> Betawi coconut milk soup with beef, vegetables served with rice | 29 |
|------------|-----------------------------------------------------------------------------------------------------------|----|
| $\Diamond$ | <b>18. SOP IGA</b> 734 Cal <b>**</b> Beef ribs in clear soup served with rice                             | 30 |
| $\Diamond$ | <b>19. IGA BAKAR</b> 804 Ca Grilled beef ribs served with rice and clear soup                             | 33 |
|            | <b>20. IGA BALADO</b> 749 Cal                                                                             | 33 |
| $\Diamond$ | 21. SOP BUNTUT 734 Cal (Soup served with rice)                                                            | 30 |
|            | <b>22. BUNTUT BAKAR</b> 804 Cal                                                                           | 33 |
|            | <b>23. BUNTUT BALADO</b> 749 Cal <b>(3)</b> Oxtail fried in red chili served with rice and clear soup     | 33 |
|            | <b>24. TONGSENG KAMBING</b> 578 Cal Mutton vegetables coconut milk curry served with rice                 | 32 |